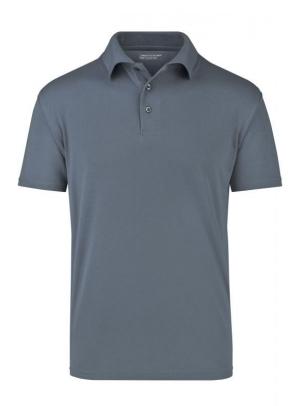

## Polo Shirt made of highly-functional CoolDry®

Double-knitted, structured jersey

Inside made of polyester-five-channel fibre, outside made of cotton Comfortable to wear, breathable and quick-drying Neck tape, twin needle stitching on shoulders, neckline and armlines

## **CoolDry**®

Due to the CoolDry® treating moisture is transported to the outside and creates a comfortable feeling. The textiles dry quickly, are breathable and ideal for all activities.

Stand: 04.06.2024 - 12:10:16