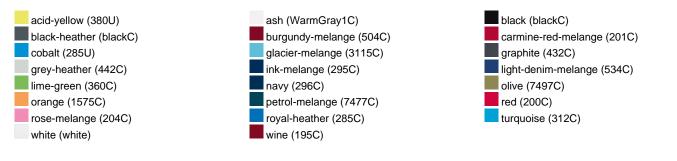

| 1/30  | 1/30  | 1/30  | 1/30  | 1/30  | 1/30  | 1/30  |  |  |
| (Pcs. per inner packaging  |       |       |       |       |       |       |       |  |  |
| / pcs. per outer packaging |       |       |       |       |       |       |       |  |  |

| Measurements in cm   | XS       | S        | М        | L        | XL       | XXL      | 3XL      |
|----------------------|----------|----------|----------|----------|----------|----------|----------|
| 1/2 chest            | 48,00 cm | 51,00 cm | 54,00 cm | 57,00 cm | 60,00 cm | 63,00 cm | 66,00 cm |
| length from shoulder | 62,00 cm | 64,00 cm | 66,00 cm | 68,00 cm | 70,00 cm | 71,00 cm | 72,00 cm |
| sleeve length        | 71,00 cm | 71,50 cm | 72,00 cm | 72,50 cm | 73,00 cm | 73,50 cm | 74,00 cm |

#### Available colours



#### Features





## OCS Standard blended 85%

**OEKO-TEX® Standard 100** 

substances. www.oeko-tex.com/standard100

When manufacturing garments of myrtle beach and JAMES & NICHOLSON, the Organic Content Standard is a standard for verifying and tracking the exact content of organically grown materials in a final product. Among other things, the superordinate 'Content Claim Standard' defines with OCS the traceability of merchandise as well as the transparency within the production chain.

OEKO-Tex® CONFIDENCE IN TEXTILES STANDARD 100 15.0.70467 HOHENSTEIN HTTI Tested for harmful



### Tear off!® Label

Our Tear off!® Label enables us to easily changethe neck label of T-shirts. We use a special transfer-technique for relabelling your T-shirts.