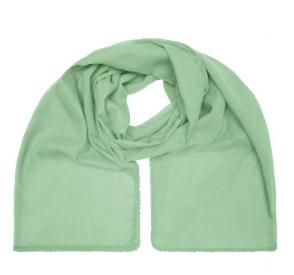

## Fashionable scarf with decorative border along the edge

Effective look Soft and pleasant to wear Measurements: 170 x 70 cm

Fabric:

Outer fabric (50 g/m²): 100% cotton

Country of origin:

Customs tariff number:

| Measurements in cm | one size  |
|--------------------|-----------|
| Length             | 170,00 cm |
| Width              | 70,00 cm  |

Available colours

coral (Warm Red U) soft-green (558U) grey (7537C) soft-pink (2036U)