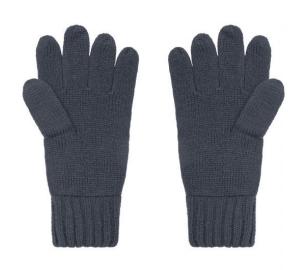

## Elegant knitted gloves made of melange yarns

Stocking stitch with twin-layer cuffs Cuffs with trendy rib pattern Available as a set with scarf and hat

**Fabric:** Outer fabric: 80% polyacrylic, 20%

polyamide

| Measurements in cm | S/M      | L/XL     |
|--------------------|----------|----------|
| total length       | 25,00 cm | 27,00 cm |
| 1/2 width of hand  | 9,50 cm  | 10,50 cm |
| without thumb      |          |          |