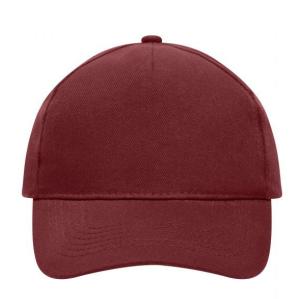

### Classic cap

4 embroidered ventilation holes 6 stitching lines on the peak Laminated front panel Padded satin sweatband Hook and loop fastener Heavy brushed cotton

Fabric: Outer fabric (260 g/m²): 100%

## 5 Panel Cap

Division of cap into 5 segments. Advantage: A large advertising space without annoying seams on front panels

Stand: 30.05.2024 - 16:06:19