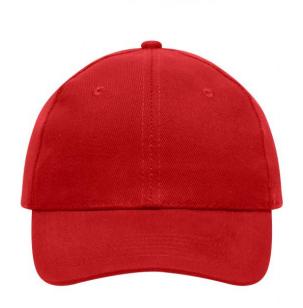

## 6 panel cap

6 embroidered ventilation holes 6 stitching lines on the peak Laminated front panels Padded satin sweatband Hook and loop fastener Heavy brushed cotton

**Fabric:** Outer fabric (260 g/m²): 100%

cotton

Country of origin: Volksrepublik China

Customs tariff number: 65050030

## 6 Panel

Division of cap into 6 segments. Advantage: One of the most popular cap shapes in Europe

Stand: 30.05.2024 - 20:57:20