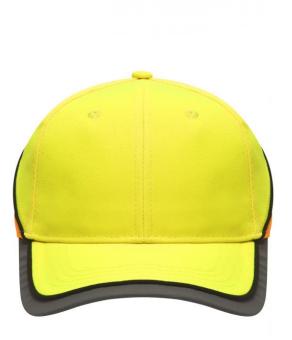

## Functional 6 panel cap in loud neon colours

2 embroidered ventilation holes 4 stitching lines on the peak Contrasting piping around the cap Laminated front panels Padded satin sweat band Reflective hook and loop fastener and border around the peak (without protective function/no PPE)

Available colours

neon-orange/neon-yellow (1505C, 809C)

neon-yellow/neon-orange (809C, 804C)

Features

6 Panel Division of cap into 6 segments. Advantage: One of the most popular cap shapes in Europe

Stand: 30.05.2024 - 11:48:55