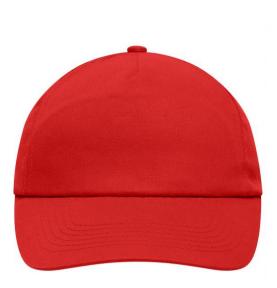

## Promo cap with flap-lamination in front panel

4 embroidered ventilation holes 6 stitching lines on the peak Cotton sweatband Hook and loop fastener

Fabric:

Country of origin:

Outer fabric (165 g/m<sup>2</sup>): 100% cotton

5 Panel Cap Division of cap into 5 segments. Advantage: A large advertising space without annoying seams on front panels

Stand: 30.05.2024 - 12:36:45