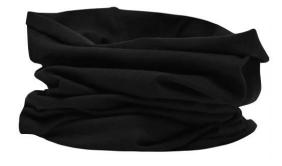

## **MB100 X-Tube Cotton**

Very elastic and shape-retaining jersey Measurements: approx. 25 x 50 cm MADE IN GERMANY

**Fabric:** Outer fabric (145 g/m²): 95%

cotton, 5% elastane

Country of origin: Deutschland

| Measurements in cm | one size |
|--------------------|----------|
| Length             | 50,00 cm |
| Width              | 25,00 cm |

Available colours

black (blackC)

white (white)

Stand: 01.06.2024 - 00:55:40