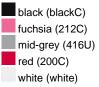

## Available colours

|                            | one size |
|----------------------------|----------|
| Weight in g                | 73 g     |
| VPE                        | 5/250    |
| (Pcs. per inner packaging  |          |
| / pcs. per outer packaging |          |

## Available colours

OEKO-TEX® Standard 100 Spa OEKO-Tex® CONFIDENCE IN TEXTILES STANDARD 100 18.0.57944 HOHENSTEIN HTTI Tested for harmful substances. www.oeko-tex.com/standard100

Stand: 02.06.2024 - 15:36:11