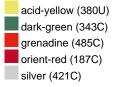

## Available colours

|                            | one size |
|----------------------------|----------|
| Weight in g                | 73 g     |
| VPE                        | 5/250    |
| (Pcs. per inner packaging  |          |
| / pcs. per outer packaging |          |

## Available colours

OEKO-TEX® Standard 100 Spa OEKO-Tex® CONFIDENCE IN TEXTILES STANDARD 100 18.0.57944 HOHENSTEIN HTTI Tested for harmful substances. www.oeko-tex.com/standard100

Stand: 02.06.2024 - 15:36:11