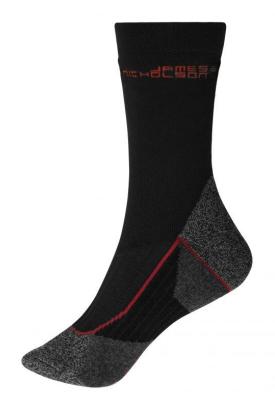

### Functional socks for ladies and men

Calf-high Warm and thermo-regulating Flat, pressure-free whipped seam Elastic, wide cuffs

**Fabric:** Outer fabric: 68% polyester, 18%

polyamide, 6% wool, 6% polypropylene, 2% elastane

# Available colours

black/red (blackC, 200C)

## Features