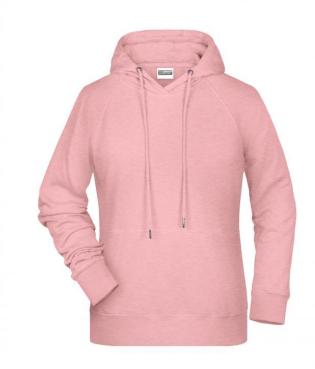

## Hooded sweatshirt with raglan sleeves

High-quality sweat fabric with roughened inside 85% combed ring-spun organic cotton Two-layer hood with drawcord Lateral dividing seams at the front, kangaroo pocket Cuffs with elastane Tear off!®-label 8023: lightly waisted

**Fabric:** Outer fabric (300 g/m²): 85%

cotton, 15% polyester

Country of origin: Pakistan

Customs tariff number: 61102099

Care instructions:

Partner article:

Ņ

Men's Hoody Art-Nr.: 8024