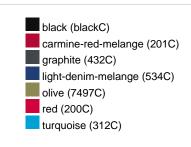

### Available colours

|                            | xs    | s     | М     | L     | XL    | XXL   | 3XL   |
|----------------------------|-------|-------|-------|-------|-------|-------|-------|
| Weight in g                | 474 g | 514 g | 552 g | 592 g | 632 g | 672 g | 712 g |
| VPE                        | 1/30  | 1/30  | 1/30  | 1/30  | 1/30  | 1/30  | 1/30  |
| (Pcs. per inner packaging  |       |       |       |       |       |       |       |
| / pcs. per outer packaging |       |       |       |       |       |       |       |

# Available colours

OEKO-Tex® CONFIDENCE IN TEXTILES STANDARD 100 15.0.70467 HOHENSTEIN HTTI Tested for harmful substances. www.oeko-tex.com/standard100