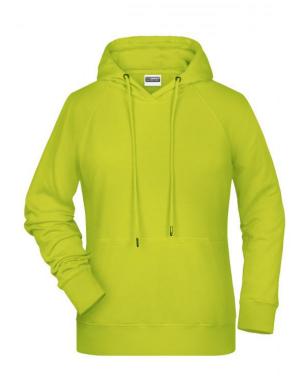

# Hooded sweatshirt with raglan sleeves

High-quality sweat fabric with roughened inside 85% combed ring-spun organic cotton Two-layer hood with drawcord Lateral dividing seams at the front, kangaroo pocket Cuffs with elastane Tear off!®-label 8023: lightly waisted

**Fabric:** Outer fabric (300 g/m²): 85%

cotton, 15% polyester

Country of origin: Pakistan

Customs tariff number: 61102099

Care instructions: