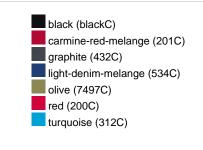

## Available colours

|                            | xs    | s     | М     | L     | XL    | XXL   | 3XL   |
|----------------------------|-------|-------|-------|-------|-------|-------|-------|
| Weight in g                | 327 g | 337 g | 366 g | 388 g | 415 g | 432 g | 450 g |
| VPE                        | 1/30  | 1/30  | 1/30  | 1/30  | 1/30  | 1/30  | 1/30  |
| (Pcs. per inner packaging  |       |       |       |       |       |       |       |
| / pcs. per outer packaging |       |       |       |       |       |       |       |

# Available colours