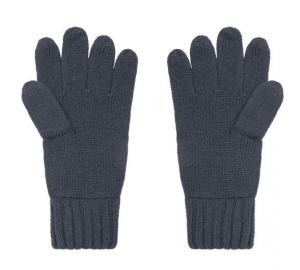

## Elegant knitted gloves made of melange yarns

Stocking stitch with twin-layer cuffs Cuffs with trendy rib pattern Available as a set with scarf and hat

**Fabric:** Outer fabric: 80% polyacrylic, 20%

polyamide

| Measurements in cm | S/M      | L/XL     |
|--------------------|----------|----------|
| total length       | 25,00 cm | 27,00 cm |
| 1/2 width of hand  | 9,50 cm  | 10,50 cm |
| without thumb      |          |          |