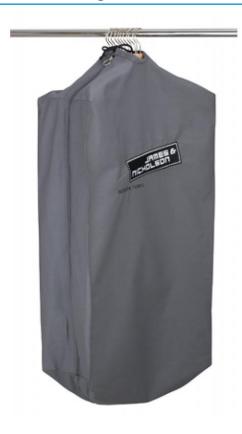

## Durable garment bag with high-quality embroidered James & Nicholson logo

Suitable for 8-12 clothes hangers Long zip fastener to close Additional cord made of cotton/polyester Measurements: 90 cm long, 50 cm wide, 30 cm deep

**Fabric:** Outer fabric: 65% polyester, 35%

cotton

Country of origin: Bangladesch

Customs tariff number: 63053900