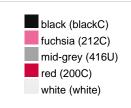

### Available colours

|                            | one size |
|----------------------------|----------|
| Weight in g                | 73 g     |
| VPE                        | 5/250    |
| (Pcs. per inner packaging  |          |
| / pcs. per outer packaging |          |

## Available colours

OEKO-TEX® Standard 100 Spa
OEKO-Tex® CONFIDENCE IN TEXTILES STANDARD 100 18.0.57944 HOHENSTEIN HTTI Tested for harmful substances. www.oeko-tex.com/standard100

Stand: 06.06.2024 - 01:32:27