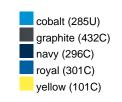

### Available colours

|                            | one size |
|----------------------------|----------|
| Weight in g                | 73 g     |
| VPE                        | 5/250    |
| (Pcs. per inner packaging  |          |
| / pcs. per outer packaging |          |

## Available colours

OEKO-TEX® Standard 100 Spa
OEKO-Tex® CONFIDENCE IN TEXTILES STANDARD 100 18.0.57944 HOHENSTEIN HTTI Tested for harmful substances. www.oeko-tex.com/standard100

Stand: 06.06.2024 - 01:32:27