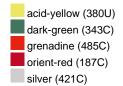

### Available colours

|                            | one size |
|----------------------------|----------|
| Weight in g                | 73 g     |
| VPE                        | 5/250    |
| (Pcs. per inner packaging  |          |
| / pcs. per outer packaging |          |

## Available colours

OEKO-TEX® Standard 100 Spa
OEKO-Tex® CONFIDENCE IN TEXTILES STANDARD 100 18.0.57944 HOHENSTEIN HTTI Tested for harmful substances. www.oeko-tex.com/standard100

Stand: 06.06.2024 - 01:32:27