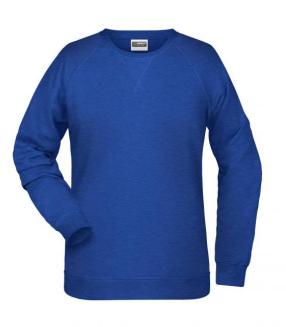

# Classic sweatshirt with raglan sleeves

High-quality French terry, 85% combed ring-spun organic cotton Classic round neck, necktape Collar and cuffs with elastane Collar patch Tear off!-label 8021: lightly waisted

#### Features