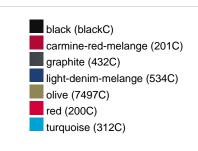

## Available colours

|                            | xs    | s     | М     | L     | XL    | XXL   | 3XL   |
|----------------------------|-------|-------|-------|-------|-------|-------|-------|
| Weight in g                | 327 g | 337 g | 366 g | 388 g | 415 g | 432 g | 450 g |
| VPE                        | 1/30  | 1/30  | 1/30  | 1/30  | 1/30  | 1/30  | 1/30  |
| (Pcs. per inner packaging  |       |       |       |       |       |       |       |
| / pcs. per outer packaging |       |       |       |       |       |       |       |

# Available colours