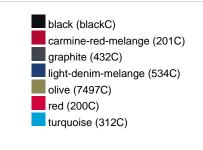

### Available colours

|                            | xs    | s     | М     | L     | XL    | XXL   | 3XL   |
|----------------------------|-------|-------|-------|-------|-------|-------|-------|
| Weight in g                | 327 g | 337 g | 366 g | 388 g | 415 g | 432 g | 450 g |
| VPE                        | 1/30  | 1/30  | 1/30  | 1/30  | 1/30  | 1/30  | 1/30  |
| (Pcs. per inner packaging  |       |       |       |       |       |       |       |
| / pcs. per outer packaging |       |       |       |       |       |       |       |

# Available colours