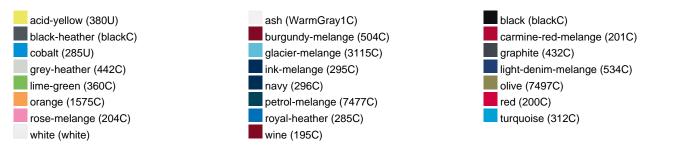

| 1/30  | 1/30  | 1/30  | 1/30  | 1/30  | 1/30  | 1/30  |  |  |
| (Pcs. per inner packaging  |       |       |       |       |       |       |       |  |  |
| / pcs. per outer packaging |       |       |       |       |       |       |       |  |  |

| Measurements in cm   | XS       | S        | м        | L        | XL       | XXL      | 3XL      |
|----------------------|----------|----------|----------|----------|----------|----------|----------|
| 1/2 chest            | 48,00 cm | 51,00 cm | 54,00 cm | 57,00 cm | 60,00 cm | 63,00 cm | 66,00 cm |
| length from shoulder | 62,00 cm | 64,00 cm | 66,00 cm | 68,00 cm | 70,00 cm | 71,00 cm | 72,00 cm |
| sleeve length        | 71,00 cm | 71,50 cm | 72,00 cm | 72,50 cm | 73,00 cm | 73,50 cm | 74,00 cm |

### Available colours



#### Features





## OCS Standard blended 85%

**OEKO-TEX® Standard 100** 

substances. www.oeko-tex.com/standard100

When manufacturing garments of myrtle beach and JAMES & NICHOLSON, the Organic Content Standard is a standard for verifying and tracking the exact content of organically grown materials in a final product. Among other things, the superordinate 'Content Claim Standard' defines with OCS the traceability of merchandise as well as the transparency within the production chain.

OEKO-Tex® CONFIDENCE IN TEXTILES STANDARD 100 15.0.70467 HOHENSTEIN HTTI Tested for harmful



### Tear off!® Label

Our Tear off!® Label enables us to easily changethe neck label of T-shirts. We use a special transfer-technique for relabelling your T-shirts.