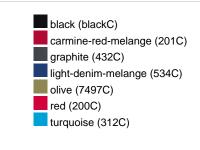

## Available colours

|                            | xs    | s     | М     | L     | XL    | XXL   | 3XL   |
|----------------------------|-------|-------|-------|-------|-------|-------|-------|
| Weight in g                | 327 g | 337 g | 366 g | 388 g | 415 g | 432 g | 450 g |
| VPE                        | 1/30  | 1/30  | 1/30  | 1/30  | 1/30  | 1/30  | 1/30  |
| (Pcs. per inner packaging  |       |       |       |       |       |       |       |
| / pcs. per outer packaging |       |       |       |       |       |       |       |