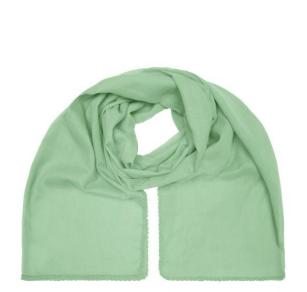

## Fashionable scarf with decorative border along the edge

Effective look

Soft and pleasant to wear Measurements: 170 x 70 cm

**Fabric:** Outer fabric (50 g/m²): 100% cotton

Country of origin: Volksrepublik China