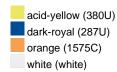

### Available colours

|                            | 30 x 50 cm |
|----------------------------|------------|
| Weight in g                | 60 g       |
| VPE                        | 5/250      |
| (Pcs. per inner packaging  |            |
| / pcs. per outer packaging |            |

#### Available colours

OEKO-TEX® Standard 100 Spa
OEKO-Tex® CONFIDENCE IN TEXTILES STANDARD 100 18.0.57944 HOHENSTEIN HTTI Tested for harmful substances. www.oeko-tex.com/standard100

Stand: 06.06.2024 - 04:22:12