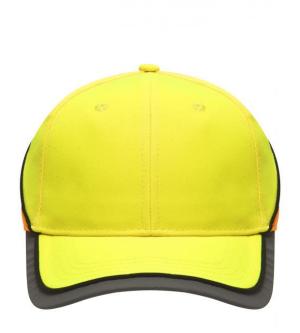

## Functional 6 panel cap in loud neon colours

2 embroidered ventilation holes 4 stitching lines on the peak Contrasting piping around the cap Laminated front panels Padded satin sweat band

Reflective hook and loop fastener and border around the peak (without protective function/no PPE)

**Fabric:** Outer fabric: 100% polyamide

Country of origin: Volksrepublik China

Customs tariff number: 65050030

#### Available colours

|                            | one size |
|----------------------------|----------|
| Weight in g                | 70 g     |
| VPE                        | 24/144   |
| (Pcs. per inner packaging  |          |
| / pcs. per outer packaging |          |

# Available colours

neon-orange/neon-yellow (1505C, 809C) neon-yellow/neon-orange (809C, 804C)

#### 6 Panel

Division of cap into 6 segments. Advantage: One of the most popular cap shapes in Europe

Stand: 05.06.2024 - 04:34:47