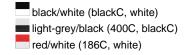

## Available colours

dark-green/natural (343C, 7500C)
natural/navy (7500C, 296C)
white/navy (white, 296C)

dark-grey/light-grey (444C, 430C) navy/white (296C, white)