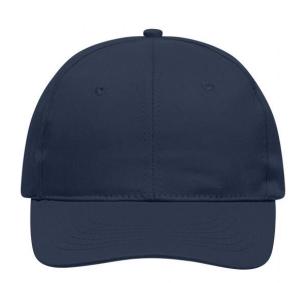

# Classic promo cap with laminated front panels

6 embroidered ventilation holes 6 stitching lines on the peak Cotton sweatband Hook and loop fastener

**Fabric:** Outer fabric: 100% cotton

Country of origin: Volksrepublik China

## 6 Panel

Division of cap into 6 segments. Advantage: One of the most popular cap shapes in Europe

Stand: 03.06.2024 - 19:20:45