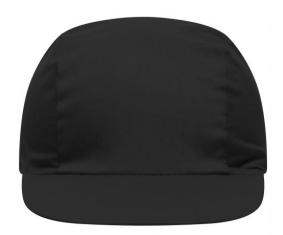

# Promo cap with vertical panel and elastic band

Low-profile Cotton sweatband

**Fabric:** Outer fabric (165 g/m²): 100%

cotton

Country of origin: Volksrepublik China

Customs tariff number: 65050030

#### 3 Panel

Division of cap into 3 segments. Advantage: A large advertising space without annoying seams on front- and side-panels

Stand: 29.05.2024 - 10:22:23