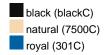

ce blanket

Multi-functional for catering trade and leisure Decorative gift pack with sleeve Measurements: 130 x 180 cm

Outer fabric (285 g/m²): 100% Fabric:

polyester (recycled)

Country of origin: Volksrepublik China

**Customs tariff number:** 63014010

### Care instructions:









### Available colours

|                            | one size |
|----------------------------|----------|
| Weight in g                | 596 g    |
| VPE                        | 16/16    |
| (Pcs. per inner packaging  |          |
| / pcs. per outer packaging |          |

| Measurements in cm | one size  |
|--------------------|-----------|
| Length             | 180,00 cm |
| Length, rolled     | 32,00 cm  |
| Width              | 130,00 cm |
| Diameter, rolled   | 18,00 cm  |

## Available colours









## **OEKO-TEX® Standard 100 Spa**

OEKO-Tex® CONFIDENCE IN TEXTILES STANDARD 100 18.0.57944 HOHENSTEIN HTTI Tested for harmful substances. www.oeko-tex.com/standard100



# **Recycled Polyester**

PET bottles are recycled to create a new fashion. Plastic bottles are crushed, melted down and spun to yarn again, which is sometimes completely integrated into the production.

Stand: 04.06.2024 - 20:25:08