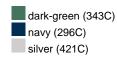

blanket

Multi-functional for catering trade and leisure Decorative gift pack with sleeve Measurements: 130 x 180 cm

Outer fabric (285 g/m²): 100% Fabric:

polyester (recycled)

Country of origin: Volksrepublik China

**Customs tariff number:** 63014010

### Care instructions:









### Available colours

|                            | one size |
|----------------------------|----------|
| Weight in g                | 596 g    |
| VPE                        | 16/16    |
| (Pcs. per inner packaging  |          |
| / pcs. per outer packaging |          |

| Measurements in cm | one size  |
|--------------------|-----------|
| Length             | 180,00 cm |
| Length, rolled     | 32,00 cm  |
| Width              | 130,00 cm |
| Diameter, rolled   | 18,00 cm  |

## Available colours









## **OEKO-TEX® Standard 100 Spa**

OEKO-Tex® CONFIDENCE IN TEXTILES STANDARD 100 18.0.57944 HOHENSTEIN HTTI Tested for harmful substances. www.oeko-tex.com/standard100



# **Recycled Polyester**

PET bottles are recycled to create a new fashion. Plastic bottles are crushed, melted down and spun to yarn again, which is sometimes completely integrated into the production.

Stand: 04.06.2024 - 20:25:08