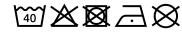

# **MB101 X-Tube Polyester**





## Multi-functional tube that can be worn in 12 different ways

Measurements approx. 25 x 40 cm MADE IN GERMANY

**Fabric:** Outer fabric (125 g/m²): 95%

polyester, 5% elastane

Country of origin: Deutschland

Customs tariff number: 61171000

### Care instructions:



### Available colours

|                            | one size |
|----------------------------|----------|
| Weight in g                | 35 g     |
| VPE                        | 10/500   |
| (Pcs. per inner packaging  |          |
| / pcs. per outer packaging |          |

| Measurements in cm | one size |
|--------------------|----------|
| Length             | 40,00 cm |
| Width              | 25,00 cm |

### Available colours

white (white)

Stand: 05.06.2024 - 09:48:17