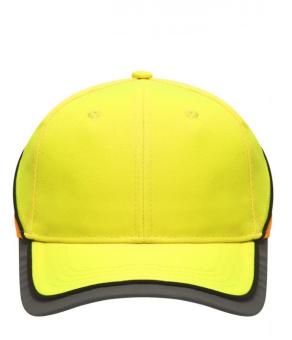

## Functional 6 panel cap in loud neon colours

2 embroidered ventilation holes 4 stitching lines on the peak Contrasting piping around the cap Laminated front panels Padded satin sweat band Reflective hook and loop fastener and border around the peak (without protective function/no PPE)

Available colours

neon-orange/neon-yellow (1505C, 809C)

neon-yellow/neon-orange (809C, 804C)

Features

6 Panel Division of cap into 6 segments. Advantage: One of the most popular cap shapes in Europe

Stand: 23.05.2024 - 06:04:00