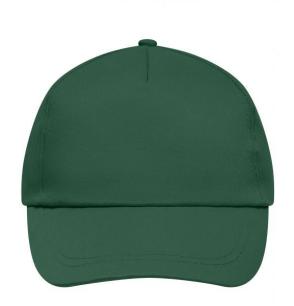

### Promo Cap with lightly laminated front panel

4 embroidered ventilation holes 2 stitching lines on the peak Cotton sweatband Hook and loop fastener

**Fabric:** Outer fabric (165 g/m²): 100%

cotton

Country of origin: Volksrepublik China

## 5 Panel Cap

Division of cap into 5 segments. Advantage: A large advertising space without annoying seams on front panels

Stand: 21.06.2024 - 05:08:43