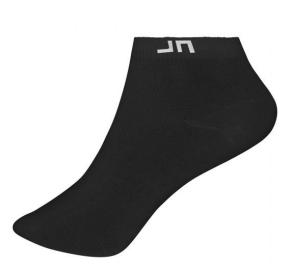

## Function & comfortable sneaker socks

Breathable and moisture control Hand linked seam over toes for extra comfort Ergonomically right/left design

| Fabric:                | Outer fabric: 40% polyester, 40% cotton, 17% polyamide, 3% elastane |
|------------------------|---------------------------------------------------------------------|
| Country of origin:     | Volksrepublik China                                                 |
| Customs tariff number: | 61159699                                                            |

| Measurements in cm | 35-38 | 39-41 | 42-44 | 45-47 |
|--------------------|-------|-------|-------|-------|
| Size UK            | 5,50  | 7,50  | 10,00 | 12,00 |

Available colours

black (blackC)

white (white)