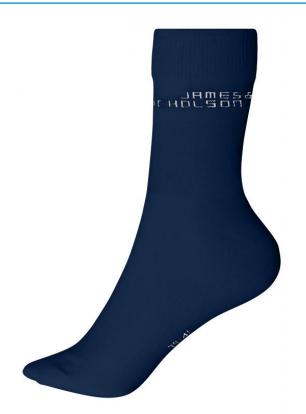

## Classic socks with a high content of organic cotton

Elastic cuff with Lycra® Flat toe seam Reinforced toe and heel part

Fabric:

Country of origin:

Customs tariff number:

61159500

Volksrepublik China

Outer fabric: 75% cotton, 23% polyamide, 2% elastane

Care instructions:

Available colours

|                            | 35-38  | 39-41  | 42-44  | 45-47  |
|----------------------------|--------|--------|--------|--------|
| Weight in g                | 39 g   | 44 g   | 48 g   | 50 g   |
| VPE                        | 10/100 | 10/100 | 10/100 | 10/100 |
| (Pcs. per inner packaging  |        |        |        |        |
| / pcs. per outer packaging |        |        |        |        |

## Available colours

black (blackC)

navy (296C)

white (white)