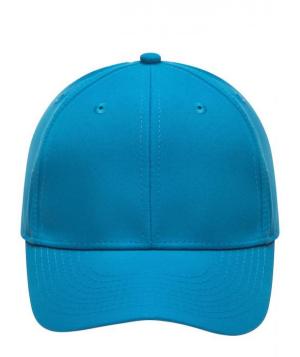

## Functional cap with smooth microfibre surface

Wind-and water-repellent 6 embroidered ventilation holes 8 decorative stitching lines on the peak Laminated front panels Padded satin sweat band Hook and loop fastener