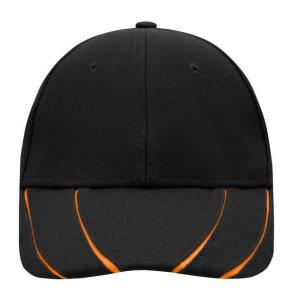

## 6 panel cap

6 embroidered ventilation holes
4 dynamic contrasting stripes on the peak
Laminated front panels
Padded satin sweatband
Clip fastener in mat silver with embroidered eyelet
Super heavy brushed cotton