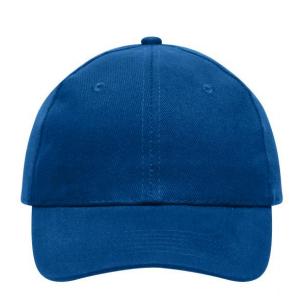

# 6 panel cap

6 embroidered ventilation holes 6 stitching lines on the peak Laminated front panels Padded satin sweatband Hook and loop fastener Heavy brushed cotton

Fabric: Outer fabric (260 g/m²): 100%

# 6 Panel

Division of cap into 6 segments. Advantage: One of the most popular cap shapes in Europe

Stand: 03.06.2024 - 09:20:57