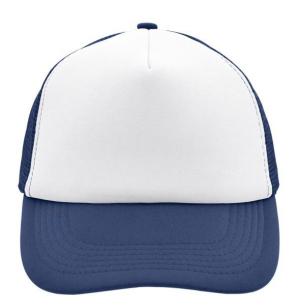

#### Trendy 5 panel mesh cap in many colour combinations

6 stitching lines on the peak Fashion sweatband Matching children's cap ref. MB071 Size adjustment by 'click & snap' fastener

Fabric: Outer fabric: 100% polyester

### Available colours

black (blackC) black/neon-pink (blackC, 806C) black/white (blackC, white) dark-grey (424C) gold-yellow (1235C) light-grey/white (400C, white) olive (5825C) red (200C) royal/white (286C, white) white/baby-pink (white, 706C) white/dark-green (white, 554C) white/light-blue (white, 2915C) white/magenta (whiteC, 214C) white/neon-orange (white, 804C) white/pacific (white, 630C) white/sun-yellow (whiteC, 116C)

black/neon-green (blackC, 802C)
black/neon-yellow (blackC, 803C)
burgundy (7427C)
dark-grey/black (424C, blackC)
khaki (468C)
navy (2767C)
olive/white (5825C, white)
red/white (200C, white)
sun-yellow/black (116C, blackC)
white/black (white, blackC)
white/fern-green (whiteC, 347C)
white/light-grey (white, 400C)
white/navy (white, 2767C)
white/neon-pink (white, 806C)
white/red (white, 200C)

black/neon-orange (blackC, 1505C)
black/pacific (blackC, 2925C)
dark-green (343C)
dark-olive (5815C)
light-grey (400C)
neon-pink/white (806C, white)
orange/white (165C, white)
royal (2748C)
white (white)
white/burgundy (white, 490C)
white/graphite (whiteC, 432C)
white/lilac (white, 267C)
white/neon-green (white, 802C)
white/neon-yellow (white, 809C)
white/royal (white, 301C)