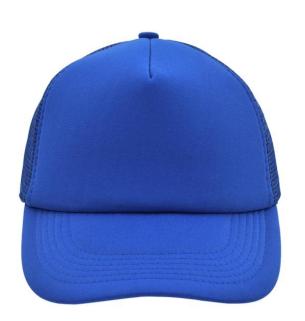

### Trendy 5 panel mesh cap in many colour combinations

6 stitching lines on the peak Fashion sweatband Matching children's cap ref. MB071 Size adjustment by 'click & snap' fastener

Fabric: Outer fabric: 100% polyester

### Available colours

|                            | one size |
|----------------------------|----------|
| Weight in g                | 53 g     |
| VPE                        | 24/144   |
| (Pcs. per inner packaging  |          |
| / pcs. per outer packaging |          |