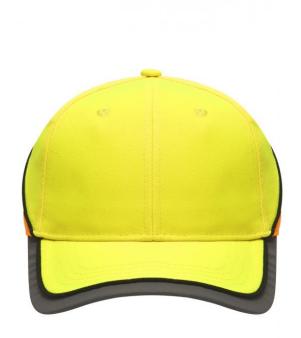

# Functional 6 panel cap in loud neon colours

2 embroidered ventilation holes 4 stitching lines on the peak Contrasting piping around the cap Laminated front panels Padded satin sweat band

Reflective hook and loop fastener and border around the peak (without protective function/no PPE)

**Fabric:** Outer fabric: 100% polyamide

Country of origin: Volksrepublik China

Customs tariff number: 65050030