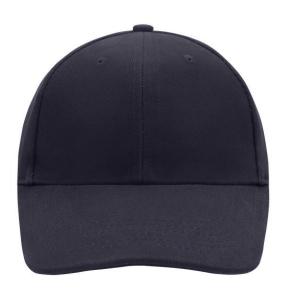

# Classic 6 panel cap with close-fitting front panels

6 embroidered ventilation holes 6 stitching lines on the peak Padded satin sweatband Clip fastener with brass buckle and embroidered eyelet

Super neavy brushed conton

Super heavy brushed cotton

**Fabric:** Outer fabric (350 g/m²): 100%

cotton

Country of origin: Volksrepublik China

Customs tariff number: 65050030

### 6 Panel

Division of cap into 6 segments. Advantage: One of the most popular cap shapes in Europe

Stand: 23.05.2024 - 17:47:43