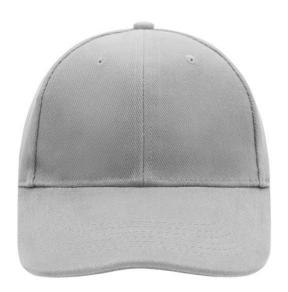

# Classic cap with laminated front panels

6 embroidered ventilation holes 8 stitching lines on the peak Padded satin sweatband Clip fastener with silver buckle and embroidered eyelet Super heavy brushed cotton

# 6 Panel

Division of cap into 6 segments. Advantage: One of the most popular cap shapes in Europe

Stand: 03.06.2024 - 03:10:10