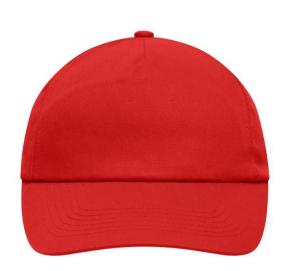

## Promo cap with flap-lamination in front panel

4 embroidered ventilation holes 6 stitching lines on the peak Cotton sweatband Hook and loop fastener

**Fabric:** Outer fabric (165 g/m²): 100%

cotton

Country of origin: Volksrepublik China

## 5 Panel Cap

Division of cap into 5 segments. Advantage: A large advertising space without annoying seams on front panels

Stand: 28.05.2024 - 14:25:26