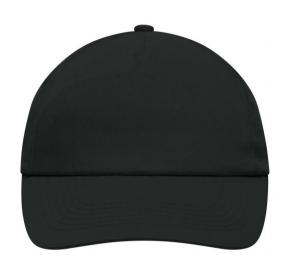

# Promo cap with flap-lamination in front panel

4 embroidered ventilation holes 6 stitching lines on the peak Cotton sweatband Hook and loop fastener

**Fabric:** Outer fabric (165 g/m²): 100%

cotton

Country of origin: Volksrepublik China

# 5 Panel Cap

Division of cap into 5 segments. Advantage: A large advertising space without annoying seams on front panels

Stand: 21.06.2024 - 04:58:17