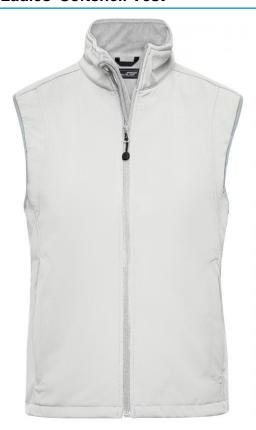

# Functional vest made of softshell

Functional 3-layer-fabric with TPU membrane

Wind-proof, breathable and water-proof (5,000 mm water column)

Non-taped seams

Inside made of micro fleece, mesh lining at the front

2 zipped side pockets

Elastic drawstring with stoppers on waist

Zip at front lining for embroideries

JN136: Vertical breast pocket with zip

JN138: Slightly waisted

**Fabric:** Outer fabric (330 g/m²): 95%

polyester, 5% elastane

#### Available colours

| A Validable Colodie        |       |       |       |       |       |  |  |  |
|----------------------------|-------|-------|-------|-------|-------|--|--|--|
|                            | s     | М     | L     | XL    | XXL   |  |  |  |
| Weight in g                | 361 g | 379 g | 412 g | 437 g | 484 g |  |  |  |
| VPE                        | 1/20  | 1/20  | 1/20  | 1/20  | 1/20  |  |  |  |
| (Pcs. per inner packaging  |       |       |       |       |       |  |  |  |
| / pcs. per outer packaging |       |       |       |       |       |  |  |  |