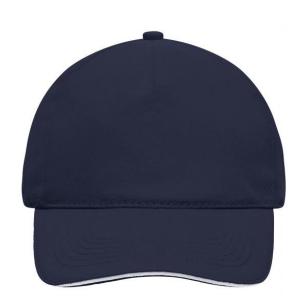

### 5 panel cap with contrasting sandwich

4 embroidered ventilation holes 6 stitching lines on the peak Laminated front panel Padded satin sweatband Hook and loop fastener Heavy brushed cotton

Fabric: Outer fabric (260 g/m²): 100%

## 5 Panel Cap

Division of cap into 5 segments. Advantage: A large advertising space without annoying seams on front panels

Stand: 09.05.2024 - 21:39:56