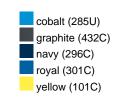

### Available colours

|                            | one size |
|----------------------------|----------|
| Weight in g                | 73 g     |
| VPE                        | 5/250    |
| (Pcs. per inner packaging  |          |
| / pcs. per outer packaging |          |

## Available colours

OEKO-TEX® Standard 100 Spa
OEKO-Tex® CONFIDENCE IN TEXTILES STANDARD 100 18.0.57944 HOHENSTEIN HTTI Tested for harmful substances. www.oeko-tex.com/standard100

Stand: 01.06.2024 - 00:13:00