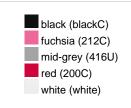

### Available colours

|                            | one size |
|----------------------------|----------|
| Weight in g                | 73 g     |
| VPE                        | 5/250    |
| (Pcs. per inner packaging  |          |
| / pcs. per outer packaging |          |

## Available colours

OEKO-TEX® Standard 100 Spa
OEKO-Tex® CONFIDENCE IN TEXTILES STANDARD 100 18.0.57944 HOHENSTEIN HTTI Tested for harmful substances. www.oeko-tex.com/standard100

Stand: 01.06.2024 - 00:13:00