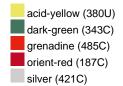

### Available colours

|                            | one size |
|----------------------------|----------|
| Weight in g                | 73 g     |
| VPE                        | 5/250    |
| (Pcs. per inner packaging  |          |
| / pcs. per outer packaging |          |

## Available colours

OEKO-TEX® Standard 100 Spa
OEKO-Tex® CONFIDENCE IN TEXTILES STANDARD 100 18.0.57944 HOHENSTEIN HTTI Tested for harmful substances. www.oeko-tex.com/standard100

Stand: 01.06.2024 - 00:13:00