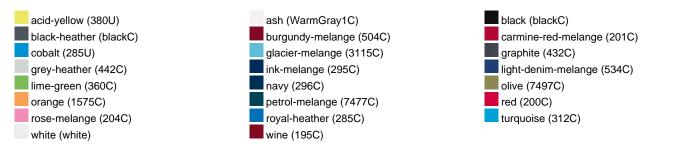

E                        | 1/30  | 1/30  | 1/30  | 1/30  | 1/30  | 1/30  | 1/30  |  |
| (Pcs. per inner packaging  |       |       |       |       |       |       |       |  |
| / pcs. per outer packaging |       |       |       |       |       |       |       |  |

| Measurements in cm   | XS       | S        | м        | L        | XL       | XXL      | 3XL      |
|----------------------|----------|----------|----------|----------|----------|----------|----------|
| 1/2 chest            | 48,00 cm | 51,00 cm | 54,00 cm | 57,00 cm | 60,00 cm | 63,00 cm | 66,00 cm |
| length from shoulder | 62,00 cm | 64,00 cm | 66,00 cm | 68,00 cm | 70,00 cm | 71,00 cm | 72,00 cm |
| sleeve length        | 71,00 cm | 71,50 cm | 72,00 cm | 72,50 cm | 73,00 cm | 73,50 cm | 74,00 cm |

## Available colours



### Features



#### Contains 85% Organically Grown Cotton Certified OCS by CU853836

# OCS Standard blended 85%

**OEKO-TEX® Standard 100** 

substances. www.oeko-tex.com/standard100

When manufacturing garments of myrtle beach and JAMES & NICHOLSON, the Organic Content Standard is a standard for verifying and tracking the exact content of organically grown materials in a final product. Among other things, the superordinate 'Content Claim Standard' defines with OCS the traceability of merchandise as well as the transparency within the production chain.

OEKO-Tex® CONFIDENCE IN TEXTILES STANDARD 100 15.0.70467 HOHENSTEIN HTTI Tested for harmful



## Tear off!® Label

Our Tear off!® Label enables us to easily changethe neck label of T-shirts. We use a special transfer-technique for relab