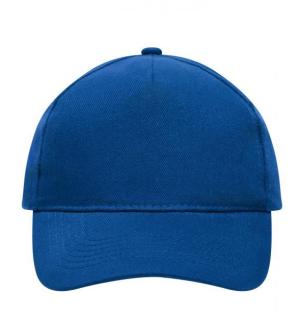

### Classic cap

4 embroidered ventilation holes 6 stitching lines on the peak Laminated front panel Padded satin sweatband Hook and loop fastener Heavy brushed cotton

Fabric: Outer fabric (260 g/m²): 100%