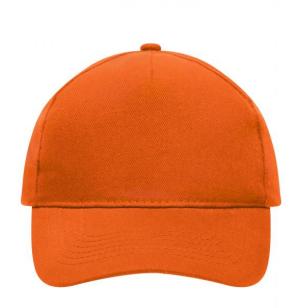

### Classic cap

4 embroidered ventilation holes 6 stitching lines on the peak Laminated front panel Padded satin sweatband Hook and loop fastener Heavy brushed cotton

**Fabric:** Outer fabric (260 g/m²): 100%

## 5 Panel Cap

Division of cap into 5 segments. Advantage: A large advertising space without annoying seams on front panels

Stand: 01.06.2024 - 05:41:55